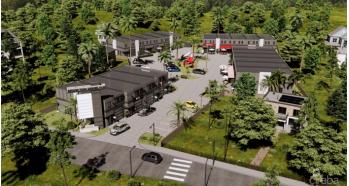

# **GEORGE TOWN BUSINESS PARK UNIT 18**

School Rd, George Town, Cayman Islands

#### PROPERTY DESCRIPTION

Positioned in the heart of George Town's business district, GT Business Park offers a rare opportunity to secure a commercial space in a prime location within the city's Golden Triangle, conveniently situated between Mary Street and Godfrey Nixon Way. Key Features: - Modern Commercial Units - 1,060 sq. ft. footprint with structural provisions for an additional second floor, expanding to 2,120 sq. ft. Add'l 600 sq ft of mezzanine is included in price. - Strategic Location - High visibility and accessibility within George Town's commercial hub. - Sustainability Focused - Each unit is equipped with a 5KW solar panel system under the CUC CORE Programme, feeding unused electricity back to the grid for energy credits. - Built for Resilience - Category 5 hurricane-rated structure with a rigid moment-resisting frame and 10' above sea level elevation. - High-Performance Building Envelope - Engineered for durability, efficiency, and climate resilience. - Ample Parking - Over 60 parking spaces for convenience. - Versatile Design - Open floor plans without load-bearing walls, allowing for flexible configurations such as: - High-value climate-controlled storage - Commercial enterprises - Office spaces - Multi-level setups - Unlock the Potential of Your Business Designed with adaptability in mind, these units seamlessly integrate structural, mechanical, electrical, and plumbing accommodations—allowing for maximum efficiency and customization. Whether you need a high-tech workspace, showroom, or scalable business hub, GT Business Park provides a future-proof solution in a thriving commercial district. Don't miss this opportunity to be part of George Town's revitalization and secure a space in one of the Cayman Islands' most forward-thinking developments.