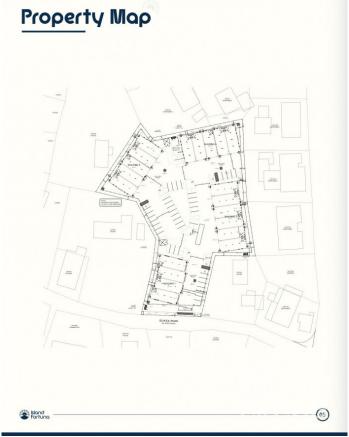

# **GEORGE TOWN BUSINESS PARK UNIT 19**

School Rd, George Town, Cayman Islands

# PROPERTY DESCRIPTION

Positioned in the heart of George Town's business district, GT Business Park offers a rare opportunity to secure a commercial space in a prime location within the city's Golden Triangle, conveniently situated between Mary Street and Godfrey Nixon Way. Key Features: - Modern Commercial Units - 1,060 sq. ft. footprint with structural provisions for an additional second floor, expanding to 2,120 sq. ft. Add'l 600 sq ft of mezzanine is included in price. - Strategic Location - High visibility and accessibility within George Town's commercial hub. - Sustainability Focused - Each unit is equipped with a 5KW solar panel system under the CUC CORE Programme, feeding unused electricity back to the grid for energy credits. - Built for Resilience - Category 5 hurricane-rated structure with a rigid moment-resisting frame and 10' above sea level elevation. - High-Performance Building Envelope - Engineered for durability, efficiency, and climate resilience. - Ample Parking - Over 60 parking spaces for convenience. - Versatile Design - Open floor plans without load-bearing walls, allowing for flexible configurations such as: - High-value climate-controlled storage - Commercial enterprises - Office spaces - Multi-level setups - Unlock the Potential of Your Business Designed with adaptability in mind, these units seamlessly integrate structural, mechanical, electrical, and plumbing accommodations—allowing for maximum efficiency and customization. Whether you need a high-tech workspace, showroom, or scalable business hub, GT Business Park provides a future-proof solution in a thriving commercial district. Don't miss this opportunity to be part of George Town's revitalization and secure a space in one of the Cayman Islands' most forward-thinking developments.

## PROPERTY FEATURES

Views Garden View

Block 14CF
Parcel 214H19
Foundation Slab

CIREBA MLS LDX feed courtesy of 1503 PROPERTY GROUP LTD
\*Disclaimer: The information contained herein has been furnished by the owner(s) and or their nominee and represented by them to be accurate. The listing company, agent and CIREBA MLS disclaims any liability or responsibility for any inaccuracies, errors or omissions in the represented information. The listing details herein are also courtesy of CIREBA (Cayman Islands Real Estate Brokers Association) MLS and/or via LDX (Listing Data Exchange) feed. All the information contained herein is subject to errors, omissions, price changes, prior sale or withdrawal, without notice and is at all times subject to verification by the purchaser(s).