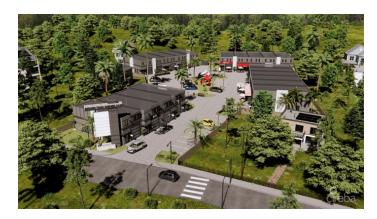

# **GEORGE TOWN BUSINESS PARK UNIT 19**

School Rd, George Town, Cayman Islands

# PROPERTY DESCRIPTION

Positioned in the heart of George Town's business district, GT Business Park offers a rare opportunity to secure a commercial space in a prime location within the city's Golden Triangle, conveniently situated between Mary Street and Godfrey Nixon Way. Key Features: - Modern Commercial Units - 1,060 sq. ft. footprint with structural provisions for an additional second floor, expanding to 2,120 sq. ft. Add'l 600 sq ft of mezzanine is included in price. - Strategic Location - High visibility and accessibility within George Town's commercial hub. - Sustainability Focused - Each unit is equipped with a 5KW solar panel system under the CUC CORE Programme, feeding unused electricity back to the grid for energy credits. - Built for Resilience - Category 5 hurricane-rated structure with a rigid moment-resisting frame and 10' above sea level elevation. - High-Performance Building Envelope - Engineered for durability, efficiency, and climate resilience. - Ample Parking - Over 60 parking spaces for convenience. - Versatile Design - Open floor plans without load-bearing walls, allowing for flexible configurations such as: - High-value climate-controlled storage - Commercial enterprises - Office spaces - Multi-level setups - Unlock the Potential of Your Business Designed with adaptability in mind, these units seamlessly integrate structural, mechanical, electrical, and plumbing accommodations—allowing for maximum efficiency and customization. Whether you need a high-tech workspace, showroom, or scalable business hub, GT Business Park provides a future-proof solution in a thriving commercial district. Don't miss this opportunity to be part of George Town's revitalization and secure a space in one of the Cayman Islands' most forward-thinking developments.