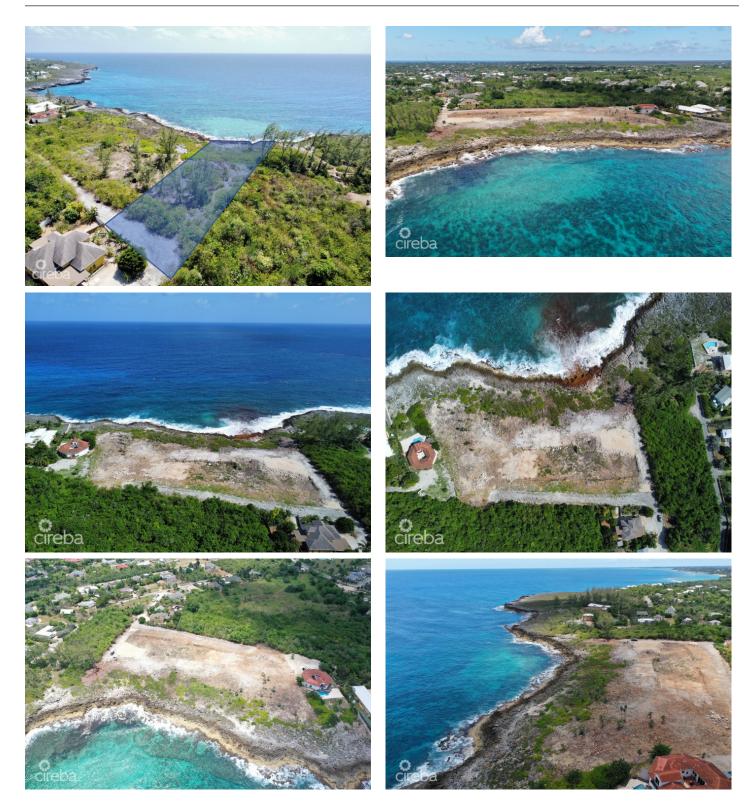

**PEDRO BLUFF LAND - .87 ACRES** 

Savannah, Cayman Islands

## PROPERTY DESCRIPTION

Stunning .87 acre bluff lot overlooking the crystal clear waters of the Caribbean Sea in the beautiful Cayman Islands. This prime piece of real estate offers breathtaking panoramic views of the ocean, with gentle trade winds and gorgeous sunsets to enhance the already serene atmosphere. The lot is located in a highly desirable area by Pedro Castle, with easy access to local amenities, while still offering privacy and seclusion. Zoned low-density residential, the lot offers ample space to build your dream home, with plenty of room for outdoor living and entertaining areas. With its prime location and stunning views, this property is an ideal investment opportunity or a perfect place to call home. Don't miss out on the chance to own a piece of paradise in one of the most beautiful locations in the Caribbean! Additional lots available. Aerial survey map provided by caymanlandinfo.ky

## PROPERTY FEATURES

| Views         | Water Front, Ocean Front |
|---------------|--------------------------|
| Block         | 28D                      |
| Parcel        | 276                      |
| Zoning        | Low Density residential  |
| Sea Frontage  | 110                      |
| Road Frontage | 100                      |
| Soil          | Rock                     |
|               |                          |