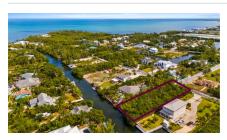

## RED BAY WOODSTOCK DR OVERSIZED CANAL FRONT LOT

District: Prospect, Cayman Islands MLS# 418783 Width: 88 Status: Current Price: Cl\$535,000 Type: Land Depth: 270