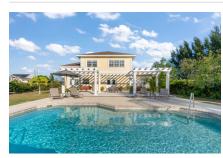

# CRYSTAL HARBOUR CANAL FRONT HOME - 12 CRYSTAL DRIVE

District: West Bay, Cayman Islands MLS# 418916 Bed: 4 Status: Current Price: US\$4,550,000 Type: Residential Bath: 4.5 Year Built: 2013